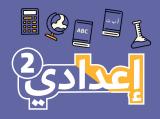

من ن<mark>ص سيناء أرض الفيروز</mark>

وغصو<mark>ن م</mark>ن شجر الزيتون تغطي وجه الصحراء وطيور خضر فوق الأفق تحيى ذكرى الشهداء (فروع - جذوع- جذور - أوراق) ٦ مرادف غصون ..... (الشهيد الشاهد – المشهود – الشهد) ٧ مفرد الشهداء (مبتدأ- خبر - فعل مضارع - فعل أمر) ٨ تغطي تعرب.... (الوفاء - المكر - الجبن - الشجاعة) ٩ ذكرى الشهداء تدل على.... ( تحيي - غصون - الأفق- فوق) ۱۰ فعلا معريا